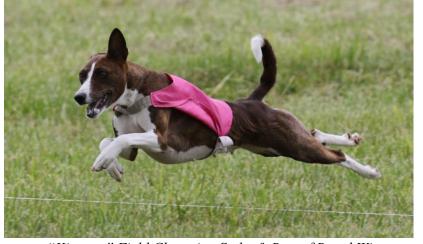

|           | Already Absolute, DKAT, TKI       |                 |               |
| Field         | Kipepeo   | DC Dakotah's Social Butterfly,    | Terry Colbert   | BOB           |
| Champion      |           | LCM,SC,LCX2,SGRC,ORC,TKN          |                 |               |
| Veteran       | Taziri    | GCh,DC Joy-Us Hung The Moon,      | Terry Colbert   |               |
|               |           | LCM4,LCX,SC,SORC,SGRC2            |                 |               |
| Singles       | Josie     | Spring Willow's Never Been Kissed | Lianna Frazer & |               |
|               |           |                                   | M Hogan         |               |

"Josie" Singles Stake Winner



"Taziri" Veteran Stake Winner



"Heyokha" Open Stake Winner Photo by Linda Davis



"Kipepeo" Field Champion Stake & Best of Breed Winner



Above: View of the Specialty field at the 8,000 acre Bouckaert Farm. Left: Trophy table with perpetual trophies for each stake and the presentation blanket for the Best of Breed winner.

# 2021 ASFA National Greyhound Specialty

The 16<sup>th</sup> running of the ASFA National Greyhound Specialty was held on Saturday, November 20 and hosted by the Southeastern Greyhound Club (SEGC) at the beautiful 8,000 acre Bouckaert Farm near Fairburn, Georgia, just south of Atlanta. Our judges were Kathy Nelson of Lake Crystal, Minnesota and Dana Jensen of Lake St. Louis, Missouri.



Best of Breed winner Bodhi, with owner Chris DeNigris and judge Kathy Nelson.

Singles Stake winner Grimm, owned by Lydia Murray



The ASFA National Greyhound Sp