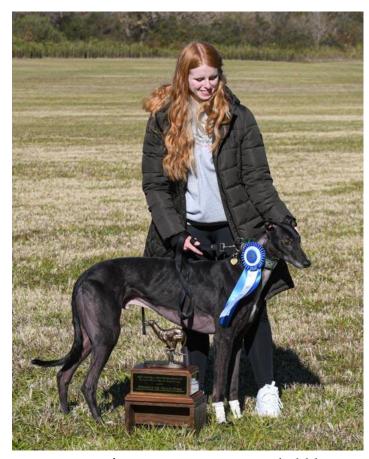

ke Winner Photo by Linda Davis



"Kipepeo" Field Champion Stake & Best of Breed Winner



Above: View of the Specialty field at the 8,000 acre Bouckaert Farm. Left: Trophy table with perpetual trophies for each stake and the presentation blanket for the Best of Breed winner.

# 2021 ASFA National Greyhound Specialty

The 16<sup>th</sup> running of the ASFA National Greyhound Specialty was held on Saturday, November 20 and hosted by the Southeastern Greyhound Club (SEGC) at the beautiful 8,000 acre Bouckaert Farm near Fairburn, Georgia, just south of Atlanta. Our judges were Kathy Nelson of Lake Crystal, Minnesota and Dana Jensen of Lake St. Louis, Missouri.



Best of Breed winner Bodhi, with owner Chris DeNigris and judge Kathy Nelson.

Singles Stake winner Grimm, owned by Lydia Murray



The ASFA National Greyhound Specialty was originally conceived by the late Greyhound sportsman Mike Lorenzo as a day-long celebration of the Greyhound breed. To that end, the Specialty has always featured a mid-day

conformation competition, held between the preliminary and final courses of the lure trial, and judged by a judge with longstanding experience actually watching Greyhounds run in competition. This year the conformation judge was one of our lure coursing judges, Kathy Nelson. After the lure trial, straight "fun runs" on drag lure were offered to Greyhounds not entered in the lure trial.

As always, SEGC exercised the option of running entered hounds in braces rather than trios for the Specialty. Drag lure was used on the large, open 860 yard galloping course plan. Greyhounds w