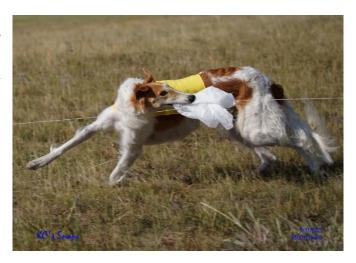

# Pharaoh Hound "Copper" The cover of this issue goes to "Copper", Bazinga Copernicus The Stargazer. owned by Robin Phinney & George Bednar. Many thanks to photographer Megan Lundberg for this great shot.