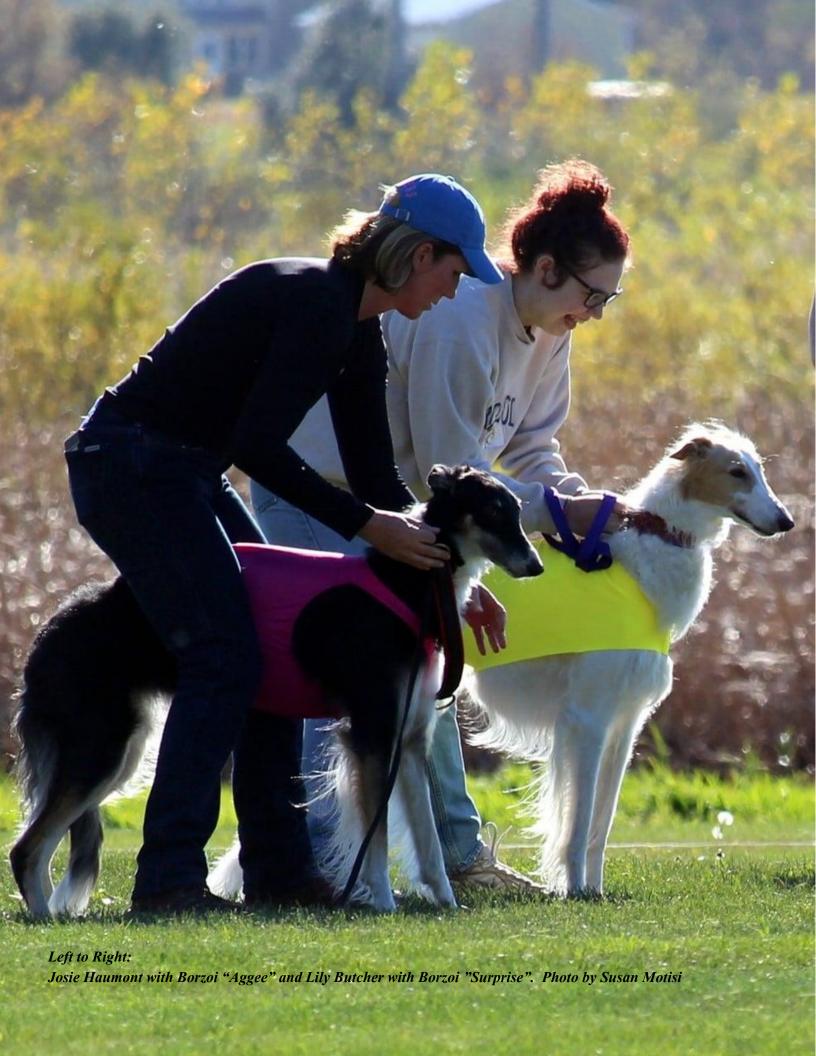

#### Back Cover

Borzoi at the line Left to right Josie Haumont with "Aggee" CH Avalon Authentic Riverun RunTuff FCh, owned by D Meyer, J Haumont and S Moore; and

Lily Butcher with "Surprise" Paradise Spirit Surprise Package, owners K Butcher, S Motisi & K Arnquist. Photo by Susan Motisi.