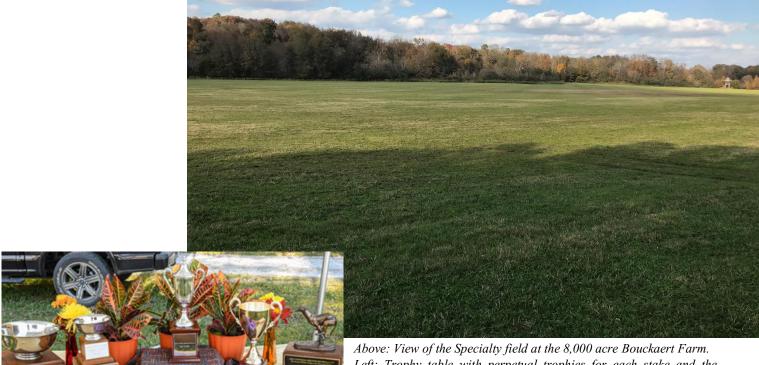

|               |
| Field         | Kipepeo   | DC Dakotah's Social Butterfly,    | Terry Colbert   | BOB           |
| Champion      |           | LCM,SC,LCX2,SGRC,ORC,TKN          |                 |               |
| Veteran       | Taziri    | GCh,DC Joy-Us Hung The Moon,      | Terry Colbert   |               |
|               |           | LCM4,LCX,SC,SORC,SGRC2            |                 |               |
| Singles       | Josie     | Spring Willow's Never Been Kissed | Lianna Frazer & |               |
|               |           |                                   | M Hogan         |               |

"Josie" Singles Stake Winner



"Taziri" Veteran Stake Winner



"Heyokha" Open Stake Winner Photo by Linda Davis



"Kipepeo" Field Champion Stake & Best of Breed Winner



Above: View of the Specialty field at the 8,000 acre Bouckaert Farm. Left: Trophy table with perpetual trophies for each stake and the presentation blanket for the Best of Breed winner.

# 2021 ASFA National Greyhound Specialty

The 16<sup>th</sup> running of the ASFA National Greyhound Specialty was held on Saturday, November 20 and hosted by the Southeastern Greyhound Club (SEGC) at the beautiful 8,000 acre Bouckaert Farm near Fairburn, Georgia, just south of Atlanta. Our judges were Kathy Nelson of Lake Crystal, Minnesota and Dana Jensen of Lake St. Louis, Missouri.



Best of Breed winner Bodhi, with owner Chris DeNigris and judge Kathy Nelson.

Singles Stake winner Grimm, owned by Lydia Murray



The ASFA National Greyhound Specialty was originally conceived by the late Greyhound sp