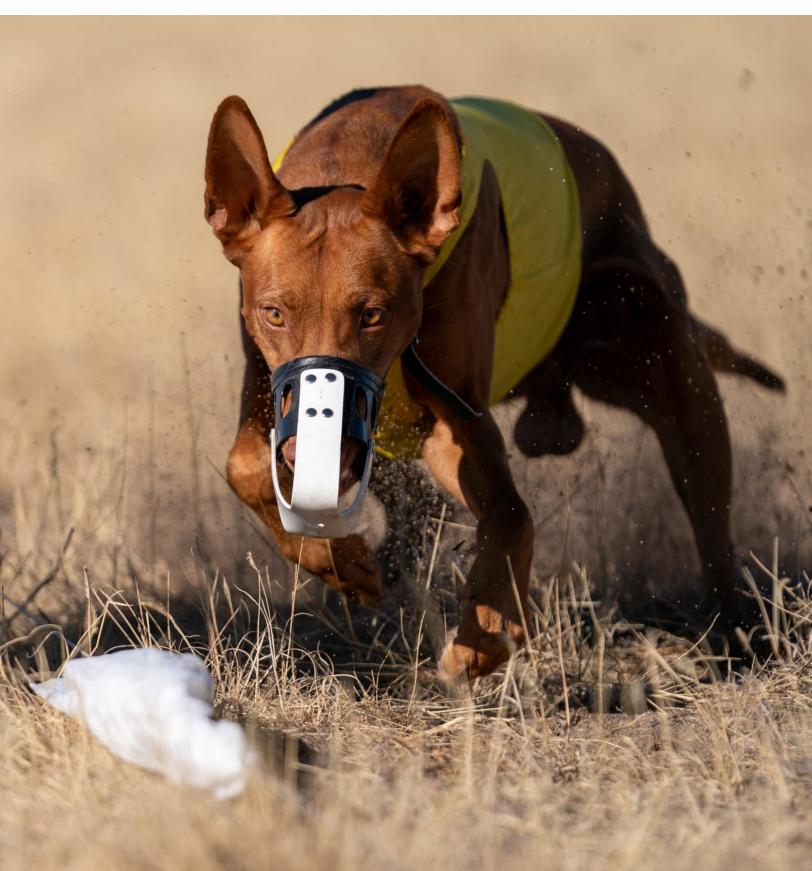

# Pharaoh Hound "Copper" The cover of this issue goes to "Copper", Bazinga Copernicus The Stargazer. owned by Robin Phinney & George Bednar. Many thanks to photographer Megan Lundberg for this great shot.