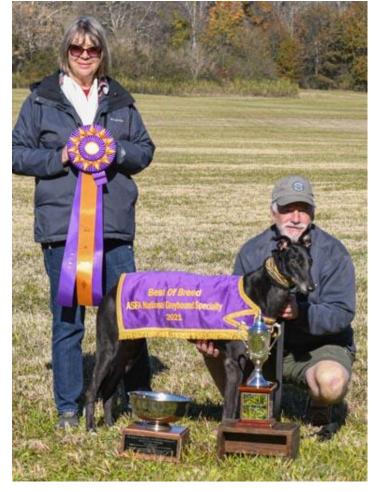

| M Hogan         |               |

"Josie" Singles Stake Winner



"Taziri" Veteran Stake Winner



"Heyokha" Open Stake Winner Photo by Linda Davis



"Kipepeo" Field Champion Stake & Best of Breed Winner



Above: View of the Specialty field at the 8,000 acre Bouckaert Farm. Left: Trophy table with perpetual trophies for each stake and the presentation blanket for the Best of Breed winner.

# 2021 ASFA National Greyhound Specialty

The 16<sup>th</sup> running of the ASFA National Greyhound Specialty was held on Saturday, November 20 and hosted by the Southeastern Greyhound Club (SEGC) at the beautiful 8,000 acre Bouckaert Farm near Fairburn, Georgia, just south of Atlanta. Our judges were Kathy Nelson of Lake Crystal, Minnesota and Dana Jensen of Lake St. Louis, Missouri.



Best of Breed winner Bodhi, with owner Chris DeNigris and judge Kathy Nelson.

Singles Stake winner Grimm, owned by Lydia Murray



The ASFA National Greyhound Specialty was originally conceived by the late Greyhound sportsman Mike Lorenzo as a day-long celebration of the Greyhound breed. To that end, the Specialty has always featured a mid-day

conformation competition, held between the preliminary and final courses of the lure trial, and judged by a judge with longstanding experience actually watching Greyhounds run in competition. This year the conformation judge was one of our lure coursing judges, Kathy Nelson. After the lure trial, straight "fun runs" on drag lure were offered to Greyhounds not entered in the lure trial.

As always, SEGC exercised the option of running entered houn